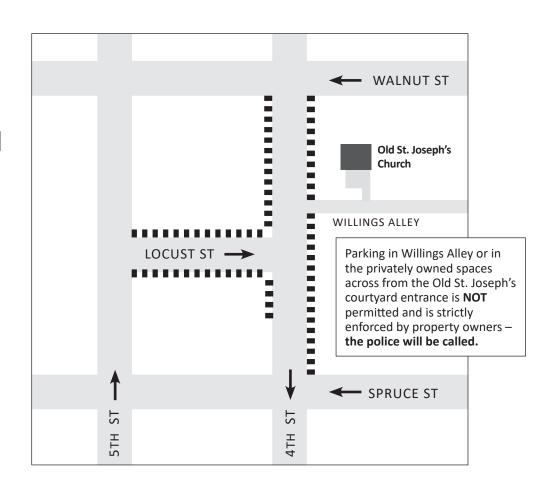

# RELAXED PARKING INFORMATION

Old St Joseph's Church has arranged for "relaxed parking" where indicated on this map by \*\*\*\* and only at the times listed on placard below.

Please display the placard on your dashboard.

### LOCATIONS:

BOTH SIDES of 4TH Street from Walnut Street to Spruce Street BOTH SIDES of LOCUST Street from 4th Street to 5th Street